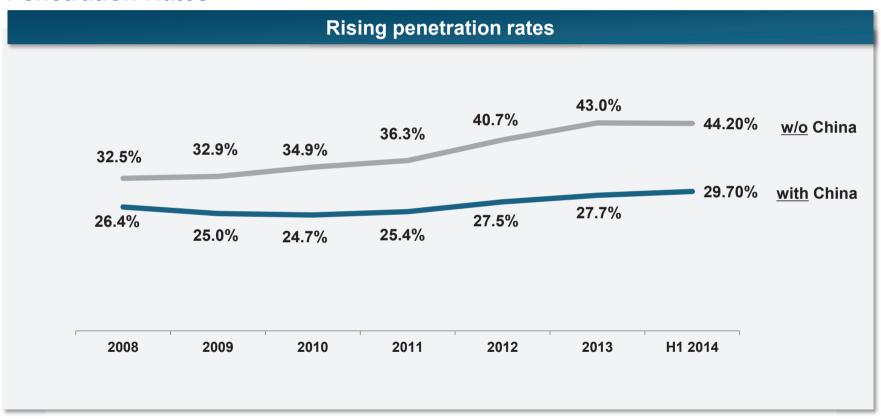

rvices PORSCHE Porsche Financial Services Remaining companies



## Volkswagen Financial Services at a Glance (06/30/2014)



| Key company figures |            |  |  |  |
|---------------------|------------|--|--|--|
| Total assets        | € 126.6 bn |  |  |  |
| Equity              | € 14.7 bn  |  |  |  |
| Customer deposits   | € 25.3 bn  |  |  |  |
| Operating profit    | € 776 m    |  |  |  |
| Employees           | 11,859     |  |  |  |
| Contracts (units)   | 11.5 m     |  |  |  |





## Volkswagen Financial Services: Our business model





# Volkswagen Financial Services offers the whole range of services under one roof





# **Strong Benefits for Automotive through Captive**







## VOLKSWAGEN AKTIENGESELLSCHAFT

#### **3 Growth Dimensions**





#### **Penetration Rates**





## **Risk Management**





#### **Volkswagen Financial Services – Credit Risks**





#### Volkswagen Financial Services – Residual Value





# Volkswagen Financial Services Key data 2010 – HJ 2014 (IFRS)

|                                     | 2010   | 2011   | 2012   | 2013   | HJ 2014 |
|-------------------------------------|--------|--------|--------|--------|---------|
| Portfolio ('000)                    | 7,481  | 8,245  | 9,640  | 10,725 | 11,514  |
| Retail + Leasing receivables (€ mn) | 52,916 | 57,386 | 64,255 | 66,916 | 74,318  |
| Wholesale receivables (€ mn)        | 10,106 | 11,942 | 12,942 | 13,154 | 13,857  |
| Customer deposits (€ mn)            | 20,129 | 23,795 | 24,899 | 24,286 | 25,329  |
| Employees                           | 7,741  | 8,335  | 10,133 | 10,94