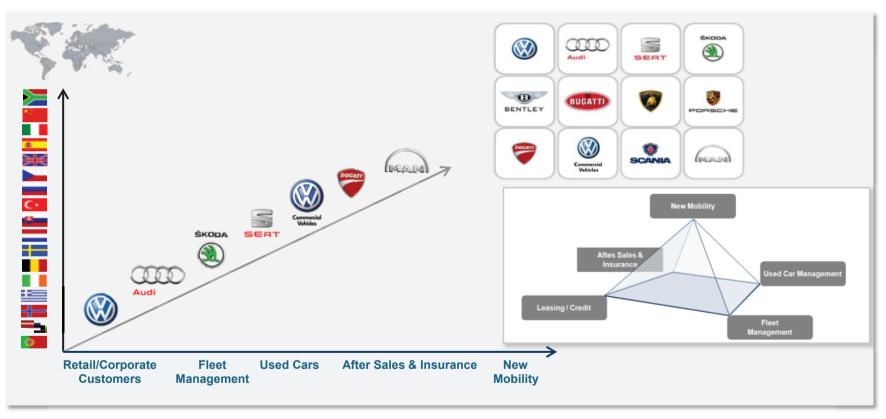

## Volkswagen Financial Services: Our business model

# Volkswagen Financial Services offers the whole range of services under one roof