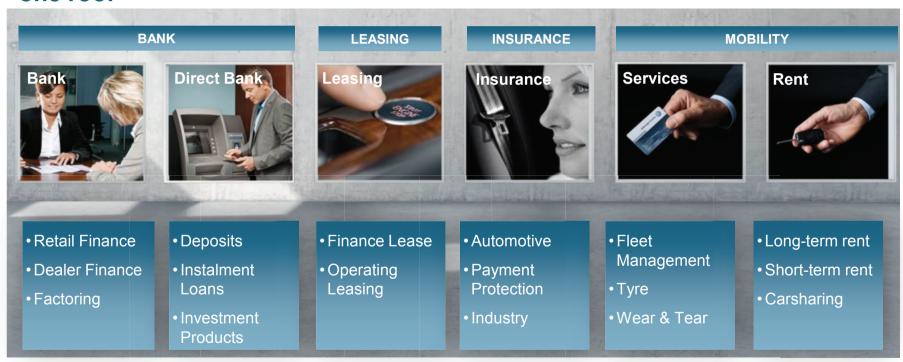

# Volkswagen Financial Services offers the whole range of services under one roof