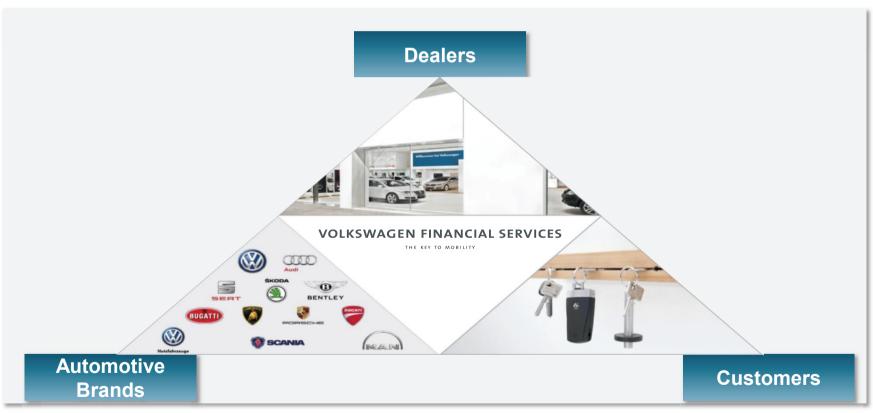

## Volkswagen Financial Services: Our business model

# Volkswagen Financial Services offers the whole range of services under one roof