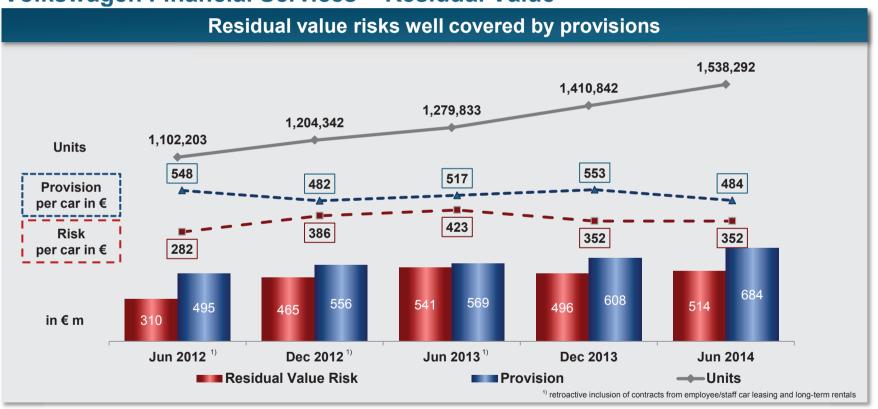

res |            |  |  |  |
|---------------------|------------|--|--|--|
| Total assets        | € 126.6 bn |  |  |  |
| Equity              | € 14.7 bn  |  |  |  |
| Customer deposits   | € 25.3 bn  |  |  |  |
| Operating profit    | € 776 m    |  |  |  |
| Employees           | 11,859     |  |  |  |
| Contracts (units)   | 11.5 m     |  |  |  |





## Volkswagen Financial Services: Our business model





# Volkswagen Financial Services offers the whole range of services under one roof





# **Strong Benefits for Automotive through Captive**







## VOLKSWAGEN AKTIENGESELLSCHAFT

#### **3 Growth Dimensions**





#### **Penetration Rates**





## **Risk Management**





#### **Volkswagen Financial Services – Credit Risks**





#### Volkswagen Financial Services – Residual Value





# Volkswagen Financial Services Key data 2010 – HJ 2014 (IFRS)

|                                     | 2010   | 2011   | 2012   | 2013   | HJ 2014 |
|-------------------------------------|--------|--------|--------|--------|---------|
| Portfolio ('000)                    | 7,481  | 8,245  | 9,640  | 10,725 | 11,514  |
| Retail + Leasing receivables (€ mn) | 52,916 | 57,386 | 64,255 | 66,916 | 74,318  |
| Wholesale receivables (€ mn)        | 10,106 | 11,942 | 12,942 | 13,154 | 13,857  |
| Customer deposits (€ mn)            | 20,129 | 23,795 | 24,899 | 24,286 | 25,329  |
| Employees                           | 7,741  | 8,335  | 10,133 | 10,945 | 11,859  |
| IFRS profit before tax (€ mn)       | 1,096  | 1,309  | 1,414  | 1,711  | 842     |



#### Volkswagen Group: Paris, 7 October 2