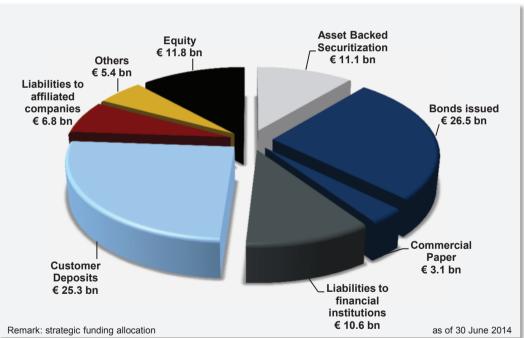

## **DCM Activities in 2014 (until 30/09/2014)**

| Volkswagen FS AG                                                                                                                                                                                                                                                                                                                                                                                                                                                                                                                                                                                                                                                                                                                                                                                                                                                                                                                                                                                                                                                                                                                                                                                                                                                                                                                                                                                                                                                                                                                                                                                                                                                                                                                                                                                                                                                                                                                                                                                                                                                                                                               | Germany:<br>VW Leasing        | 3 Issuances 2,750 mn EUR tenor: 3.5 to 10 years   |
|--------------------------------------------------------------------------------------------------------------------------------------------------------------------------------------------------------------------------------------------------------------------------------------------------------------------------------------------------------------------------------------------------------------------------------------------------------------------------------------------------------------------------------------------------------------------------------------------------------------------------------------------------------------------------------------------------------------------------------------------------------------------------------------------------------------------------------------------------------------------------------------------------------------------------------------------------------------------------------------------------------------------------------------------------------------------------------------------------------------------------------------------------------------------------------------------------------------------------------------------------------------------------------------------------------------------------------------------------------------------------------------------------------------------------------------------------------------------------------------------------------------------------------------------------------------------------------------------------------------------------------------------------------------------------------------------------------------------------------------------------------------------------------------------------------------------------------------------------------------------------------------------------------------------------------------------------------------------------------------------------------------------------------------------------------------------------------------------------------------------------------|-------------------------------|---------------------------------------------------|
| The state of the s | Germany:<br>VW Bank           | 11 Issuances 2,625 mn EUR tenor: 1 to 5 years     |
|                                                                                                                                                                                                                                                                                                                                                                                                                                                                                                                                                                                                                                                                                                                                                                                                                                                                                                                                                                                                                                                                                                                                                                                                                                                                                                                                                                                                                                                                                                                                                                                                                                                                                                                                                                                                                                                                                                                                                                                                                                                                                                                                | Russia:<br>VW Bank RUS        | 1 Issuance 5,000 mn RUB tenor: 5 years*           |
|                                                                                                                                                                                                                                                                                                                                                                                                                                                                                                                                                                                                                                                                                                                                                                                                                                                                                                                                                                                                                                                                                                                                                                                                                                                                                                                                                                                                                                                                                                                                                                                                                                                                                                                                                                                                                                                                                                                                                                                                                                                                                                                                | Australia:<br>VW FS Australia | 1 Issuance 250 mn AUD tenor: 4 years              |
|                                                                                                                                                                                                                                                                                                                                                                                                                                                                                                                                                                                                                                                                                                                                                                                                                                                                                                                                                                                                                                                                                                                                                                                                                                                                                                                                                                                                                                                                                                                                                                                                                                                                                                                                                                                                                                                                                                                                                                                                                                                                                                                                | Japan:<br>VW FS Japan         | 6 Issuances 22,000 mn JPY tenor: 4 to 5 years     |
|                                                                                                                                                                                                                                                                                                                                                                                                                                                                                                                                                                                                                                                                                                                                                                                                                                                                                                                                                                                                                                                                                                                                                                                                                                                                                                                                                                                                                                                                                                                                                                                                                                                                                                                                                                                                                                                                                                                                                                                                                                                                                                                                | India:<br>VW FS India         | 2 Issuances 4,000 mn INR tenor: 2 to 3 years      |
|                                                                                                                                                                                                                                                                                                                                                                                                                                                                                                                                                                                                                                                                                                                                                                                                                                                                                                                                                                                                                                                                                                                                                                                                                                                                                                                                                                                                                                                                                                                                                                                                                                                                                                                                                                                                                                                                                                                                                                                                                                                                                                                                | Mexico:<br>VW Leasing         | 1 Issuances 2,000 mn MXN tenor: 2.5 years         |
|                                                                                                                                                                                                                                                                                                                                                                                                                                                                                                                                                                                                                                                                                                                                                                                                                                                                                                                                                                                                                                                                                                                                                                                                                                                                                                                                                                                                                                                                                                                                                                                                                                                                                                                                                                                                                                                                                                                                                                                                                                                                                                                                | Brasil:<br>Banco VW           | 4 Issuances 610 mn BRL tenor: 2 years             |
|                                                                                                                                                                                                                                                                                                                                                                                                                                                                                                                                                                                                                                                                                                                                                                                                                                                                                                                                                                                                                                                                                                                                                                                                                                                                                                                                                                                                                                                                                                                                                                                                                                                                                                                                                                                                                                                                                                                                                                                                                                                                                                                                | Korea:<br>VWFS Korea          | 1 Issuance 100 bn KRW tenor: 3 years              |
|                                                                                                                                                                                                                                                                                                                                                                                                                                                                                                                                                                                                                                                                                                                                                                                                                                                                                                                                                                                                                                                                                                                                                                                                                                                                                                                                                                                                                                                                                                                                                                                                                                                                                                                                                                                                                                                                                                                                                                                                                                                                                                                                | International:<br>VW FS N.V.  | 16 Issuances 1,850 mn EUR** tenor: 2 to 6.5 years |

<sup>\*</sup> Economically 2 years as per Put-Option

<sup>\*\*</sup> Issuances in various currencies (NOK, SEK, GBP, EUR, TRY, NZD, CZK)