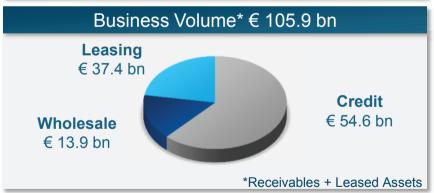

ger Cars Volkswagen Financial Services Power Engineering VOLKSWAGEN FINANCIAL SERVICES** AKTIENGESELLSCHAFT Audi Commercial Europe / Asia-Pacific / North and South America ŠKODA Vehicles **Financial Services** BUGATTI USA / Canada / Spain / Argentina Scania Financial Services Porsche Holding Financial Services PORSCHE Porsche Financial Services Remaining companies



## Volkswagen Financial Services at a Glance (06/30/2014)



| Key company figures |            |  |  |  |
|---------------------|------------|--|--|--|
| Total assets        | € 126.6 bn |  |  |  |
| Equity              | € 14.7 bn  |  |  |  |
| Customer deposits   | € 25.3 bn  |  |  |  |
| Operating profit    | € 776 m    |  |  |  |
| Employees           | 11,859     |  |  |  |
| Contracts (units)   | 11.5 m     |  |  |  |





## Volkswagen Financial Services: Our business model





# Volkswagen Financial Services offers the whole range of services under one roof





# **Strong Benefits for Automotive through Captive**







## VOLKSWAGEN AKTIENGESELLSCHAFT

#### **3 Growth Dimensions**





#### **Penetration Rates**





## **Risk Management**





#### **Volkswagen Financial Services – Credit Risks**





#### Volkswagen Financial Services – Residual Value





# Volkswagen Financial Services Key data 2010 – HJ 2014 (IFRS)

|                                     | 2010   | 2011   | 2012   | 2013   | HJ 2014 |
|-------------------------------------|--------|--------|--------|--------|---------|
| Portfolio ('000)                    | 7,481  | 8,245  | 9,640  | 10,725 | 11,514  |
| Retail + Leasing receiv