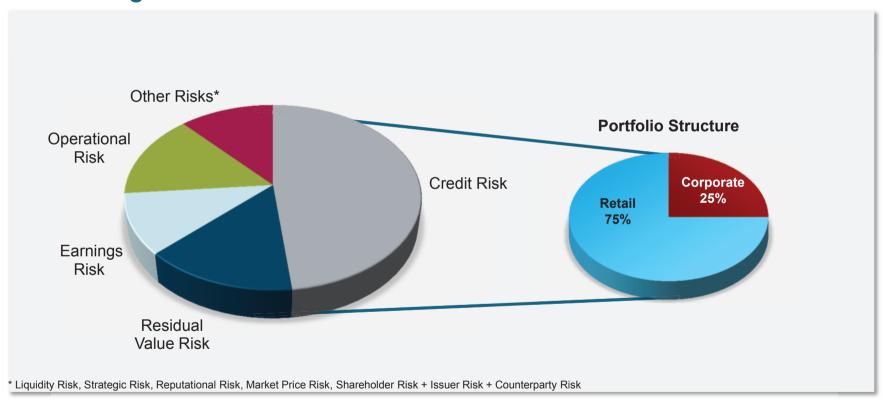

cial Services Remaining companies



## Volkswagen Financial Services at a Glance (06/30/2014)



| Key company figures |            |  |  |  |
|---------------------|------------|--|--|--|
| Total assets        | € 126.6 bn |  |  |  |
| Equity              | € 14.7 bn  |  |  |  |
| Customer deposits   | € 25.3 bn  |  |  |  |
| Operating profit    | € 776 m    |  |  |  |
| Employees           | 11,859     |  |  |  |
| Contracts (units)   | 11.5 m     |  |  |  |





## Volkswagen Financial Services: Our business model





# Volkswagen Financial Services offers the whole range of services under one roof





# **Strong Benefits for Automotive through Captive**







## VOLKSWAGEN AKTIENGESELLSCHAFT

#### **3 Growth Dimensions**





#### **Penetration Rates**





## **Risk Management**





#### **Volkswagen Financial Services – Credit Risks**





#### Volkswagen Financial Services – Residual Value





# Volkswagen Financial Services Key data 2010 – HJ 2014 (IFRS)

|                                     | 2010   | 2011   | 2012   | 2013   | HJ 2014 |
|-------------------------------------|--------|--------|--------|--------|---------|
| Portfolio ('000)                    | 7,481  | 8,245  | 9,640  | 10,725 | 11,514  |
| Retail + Leasing receivables (€ mn) | 52,916 | 57,386 | 64,255 | 66,916 | 74,318  |
| Wholesale receivables (€ mn)        | 10,106 | 11,942 | 12,942 | 13,154 | 13,857  |
| Customer deposits (€ mn)            | 20,129 | 23,795 | 24,899 | 24,286 | 25,329  |
| Employees                           | 7,741  | 8,335  | 10,133 | 10,945 | 11,859  |
| IFRS profit