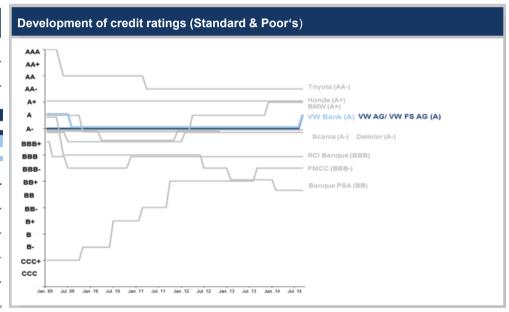

#### **Rating History (09/22/2014)**

|                  | Moody's | S&P  |
|------------------|---------|------|
| Toyota           | Aa3     | AA-  |
| Honda            | A1      | A+   |
| BMW              | A2      | A+   |
| VW AG / VW FS AG | A3      | Α    |
| VW Bank GmbH     | A3      | Α    |
| MAN              | А3      | 1)   |
| Scania           |         | A-   |
| Daimler          | А3      | A-   |
| RCI Banque       | Baa3    | BBB  |
| FMCC             | Baa3    | BBB- |
| Banque PSA       | Ba1     | BB   |
|                  |         |      |

<sup>1)</sup> Rating withdrawn at company's request as of Dec. 2012

Volkswagen Financial Services AG has a solid and stable rating history

**Data Source: Reuters** 