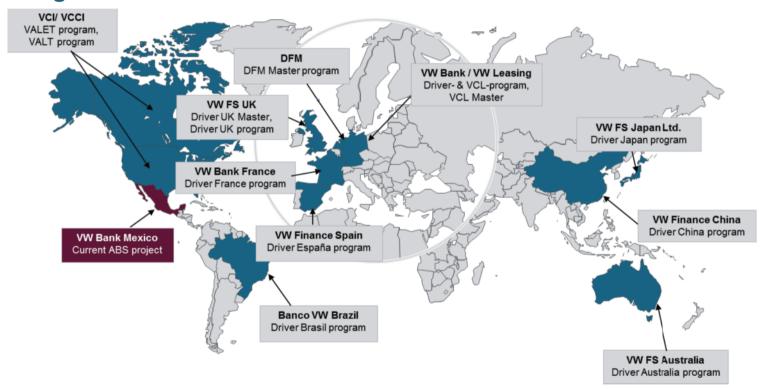

| International:<br>VW FS N.V.  | 16 Issuances 1,850 mn EUR** tenor: 2 to 6.5 years |

<sup>\*</sup> Economically 2 years as per Put-Option

<sup>\*\*</sup> Issuances in various currencies (NOK, SEK, GBP, EUR, TRY, NZD, CZK)



#### **Volkswagen Financial Services' Worldwide ABS Activities**





#### **Rating History (09/22/2014)**

|                  | Moody's | S&P  |
|------------------|---------|------|
| Toyota           | Aa3     | AA-  |
| Honda            | A1      | A+   |
| BMW              | A2      | A+   |
| VW AG / VW FS AG | A3      | Α    |
| VW Bank GmbH     | A3      | Α    |
| MAN              | А3      | 1)   |
| Scania           |         | A-   |
| Daimler          | А3      | A-   |
| RCI Banque       | Baa3    | BBB  |
| FMCC             | Baa3    | BBB- |
| Banque PSA       | Ba1     | BB   |
|                  |         |      |



<sup>1)</sup> Rating withdrawn at company's request as of Dec. 2012

Volkswagen Financial Services AG has a solid and stable rating history

**Data Source: Reuters** 



#### Standard & Poor's Statements about Volkswagen Fi