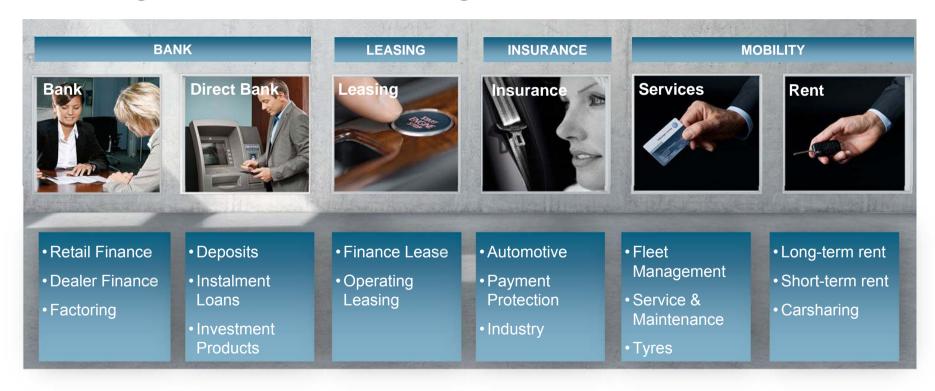

che Financial Services Remaining companies

# Volkswagen Financial Services at a Glance (06/30/2015)



| Key company figures |            |  |  |  |
|---------------------|------------|--|--|--|
| Total assets        | € 147.0 bn |  |  |  |
| Equity              | € 17.3 bn  |  |  |  |
| Customer deposits   | € 25.7 bn  |  |  |  |
| Operating profit    | € 970 m    |  |  |  |
| Employees           | 13,174     |  |  |  |
| Contracts (units)   | 12.6 m     |  |  |  |



# **Contract portfolio Volkswagen Financial Services**



# Risk management



# **VW Financial Services – Credit risks**



### VW Financial Services - Residual value



# **Contract portfolio Volkswagen Financial Services**



### **Penetration VW FS**



# Volkswagen FS offers the whole Range of Services under one roof



# **Growth dimensions**



## **Brands: Fleet Management and Trucks & Bus: Customer focus**

# What the customers have in common

- Corporate customers focusing on TCO
- Truck and Fleet is an investment decision, not emotional driven.
   The vehicle is a tool for the customer.
- Buying holistic TCO solutions and services, not financing only
- Need for reporting, telematics or comprehensive services (technical and monetary)
- International tender processes



### Where the customers differ

- A truck goes cross-boarder a fleet customer sources crossboarder, but does not drive cross board
- Lifecycle costs : 100 T€ p.a. truck vs 10 T€ p.a. car
- Risk Management principles:
  Area of use and specs for truck
  vs Balance Sheet of fleet
  customer
- Different services are required:
  e.g. tol