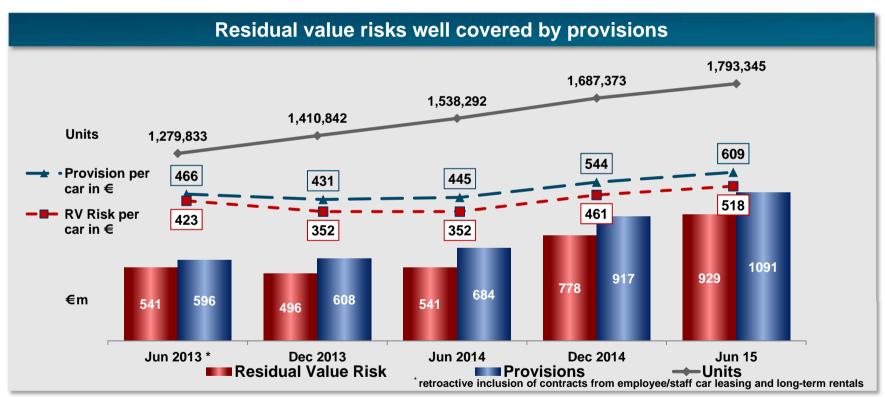

A **Vehicles Financial Services** BUGATTI USA / Canada / Spain / Argentina BENTLEY Scania Financial Services Porsche Holding Financial Services PORSCHE Porsche Financial Services Remaining companies

# Volkswagen Financial Services at a Glance (06/30/2015)



| Key company figures |            |  |  |  |
|---------------------|------------|--|--|--|
| Total assets        | € 147.0 bn |  |  |  |
| Equity              | € 17.3 bn  |  |  |  |
| Customer deposits   | € 25.7 bn  |  |  |  |
| Operating profit    | € 970 m    |  |  |  |
| Employees           | 13,174     |  |  |  |
| Contracts (units)   | 12.6 m     |  |  |  |



# **Contract portfolio Volkswagen Financial Services**



# Risk management



# **VW Financial Services – Credit risks**



### VW Financial Services - Residual value



# **Contract portfolio Volkswagen Financial Services**



### **Penetration VW FS**



# Volkswagen FS offers the whole Range of Services under one roof



# **Growth dimensions**



## **Brands: Fleet Management and Trucks & Bus: Customer focus**

# What the customers have in common

- Corporate customers focusing on TCO
- Truck and Fleet is an investment decision, not emotional driven.
   The vehicle is a tool for the customer.
- Buying holistic TCO solutions and services, not financing only
- Need for reporting, telematics or comprehensive services (technical and monetary)
- International tender processes



### Where the customers differ

- A truck goes cross-boarder a fleet customer sources crossboarder, but does not drive cross board
- Lifecycle costs : 100 T€ p.a. truck vs 10 T€ p