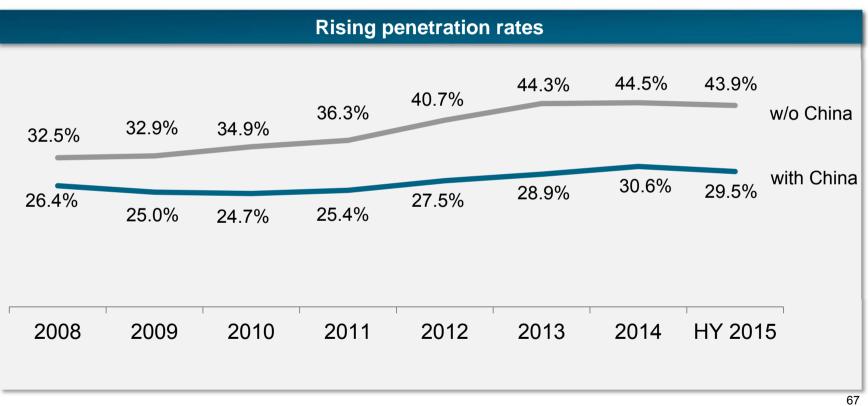

ia Financial Services Porsche Holding Financial Services PORSCHE Porsche Financial Services Remaining companies

# Volkswagen Financial Services at a Glance (06/30/2015)



| Key company figures |            |  |  |  |
|---------------------|------------|--|--|--|
| Total assets        | € 147.0 bn |  |  |  |
| Equity              | € 17.3 bn  |  |  |  |
| Customer deposits   | € 25.7 bn  |  |  |  |
| Operating profit    | € 970 m    |  |  |  |
| Employees           | 13,174     |  |  |  |
| Contracts (units)   | 12.6 m     |  |  |  |



# **Contract portfolio Volkswagen Financial Services**



# Risk management



# **VW Financial Services – Credit risks**



### VW Financial Services - Residual value



# **Contract portfolio Volkswagen Financial Services**



### **Penetration VW FS**



# Volkswagen FS offers the whole Range of Services under one roof



# **Growth dimensions**



## **Brands: Fleet Management and Trucks & Bus: Customer focus**

# What the customers have in common

- Corporate customers focusing on TCO
- Truck and Fleet is an investment decision, not emotional driven.
   The vehicle is a tool for the customer.
- Buying holistic TCO solutions and services, not financing only
- Need for reporting, telematics or comprehensive services (technical and monetary)
- International tender processes



### Where the customers differ

- A truck goes cross-boarder a fleet customer sources crossboarder, but does not drive cross board
- Lifecycle costs : 100 T€ p.a. truck vs 10 T€ p.a. car
- Risk Management principles:
  Area of use and specs for truck
  vs Balance Sh