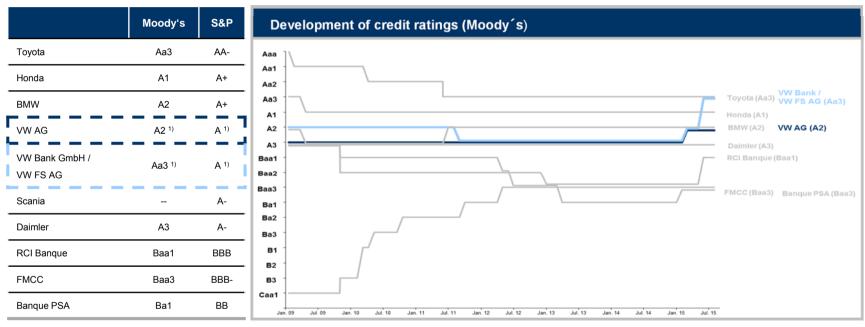

# **Rating History (08/31/2015)**

1) Outlook: stable

Volkswagen Financial Services AG has a solid and stable rating history.

**Data Source: Reuters** 

### S&P and Moody's value VWFS's strategic position within VW Group

S&P: "We consider VW FS to be core to its ultimate parent, VW AG, and equalize our ratings on VW FS with those on VW AG."

S&P: "We consider VW FS' corporate strategy to be prudent, well-executed, and focused on its core business, in which it has expertise."

S&P: "(...) reflects our view that captive finance operations will remain integral to the VW group's overall corporate strategy."

Source: S&P Research, July 31, 2014 and Moody's Global Credit Research, March 20, 2015.

Moody's: "VW FS AG benefits from a domination and profit-and-loss transfer agreement with Volkswagen that reflects the entity's core strategic role for Volkswagen."

Moody's: "Because of the strength of the contractual and strategic links between Volkswagen and its subsidiaries, Moody's expects both VW FS AG and VW Bank to benefit from "affiliate backing", the highest degree of affiliate support (...)."

"S&P: We believe that VW FS will preserve its current conservative capital and risk management, and that its asset mix and growth trends are unlikely to change materially in the short to medium term."