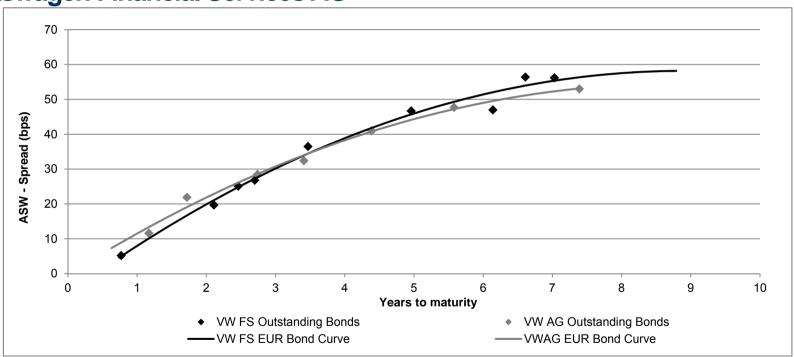

# Investor's Risk Evaluation – EUR Bond Curve Volkswagen AG compared to Volkswagen Financial Services AG

The information contained herein is not for publication or distribution, directly or indirectly, in or into the United States of America, Canada, Japan or Australia.