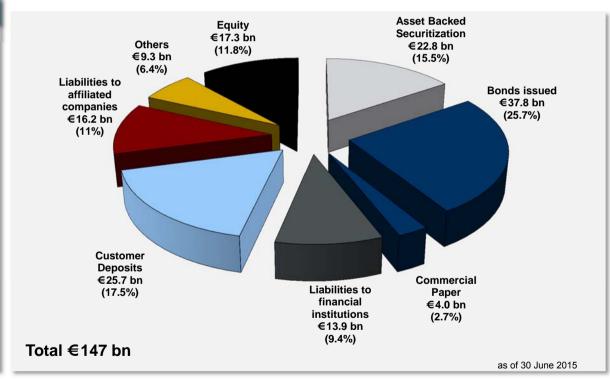

# Volkswagen Financial Services at a Glance (06/30/2015)

| Key company figures |            |  |  |  |
|---------------------|------------|--|--|--|
| Total assets        | € 147.0 bn |  |  |  |
| Equity              | € 17.3 bn  |  |  |  |
| Customer deposits   | € 25.7 bn  |  |  |  |
| Operating profit    | € 970 m    |  |  |  |
| Employees           | 13,174     |  |  |  |
| Contracts (units)   | 12.6 m     |  |  |  |

# **Funding Structure Volkswagen Financial Services**

The information contained herein is not for publication or distribution, directly or indirectly, in or into the United States of America, Canada, Japan or Australia.