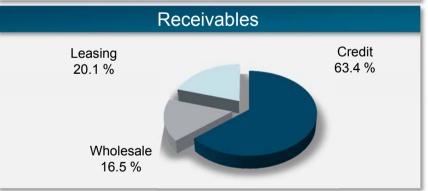

es Division** Commercial Vehicles / **Passenger Cars Volkswagen Financial Services Power Engineering VOLKSWAGEN FINANCIAL SERVICES** AKTIENGESELLSCHAFT **Commercial** ŠKODA **Vehicles Financial Services** BUGATTI USA / Canada / Spain / Argentina BENTLEY Scania Financial Services Porsche Holding Financial Services PORSCHE Porsche Financial Services Remaining companies

# Volkswagen Financial Services at a Glance (06/30/2015)



| Key company figures |            |  |  |  |
|---------------------|------------|--|--|--|
| Total assets        | € 147.0 bn |  |  |  |
| Equity              | € 17.3 bn  |  |  |  |
| Customer deposits   | € 25.7 bn  |  |  |  |
| Operating profit    | € 970 m    |  |  |  |
| Employees           | 13,174     |  |  |  |
| Contracts (units)   | 12.6 m     |  |  |  |



# **Contract portfolio Volkswagen Financial Services**



# Risk management



# **VW Financial Services – Credit risks**



### VW Financial Services - Residual value



# **Contract portfolio Volkswagen Financial Services**



### **Penetration VW FS**



# Volkswagen FS offers the whole Range of Services under one roof



# **Growth dimensions**



## **Brands: Fleet Management and Trucks & Bus: Customer focus**

# What the customers have in common

- Corporate customers focusing on TCO
- Truck and Fleet is an investment decision, not emotional driven.
   The vehicle is a tool for the customer.
- Buying holistic TCO solutions and services, not financing only
- Need for reporting, telematics or comprehensive services (technical and monetary)
- International tender processes



### Wher