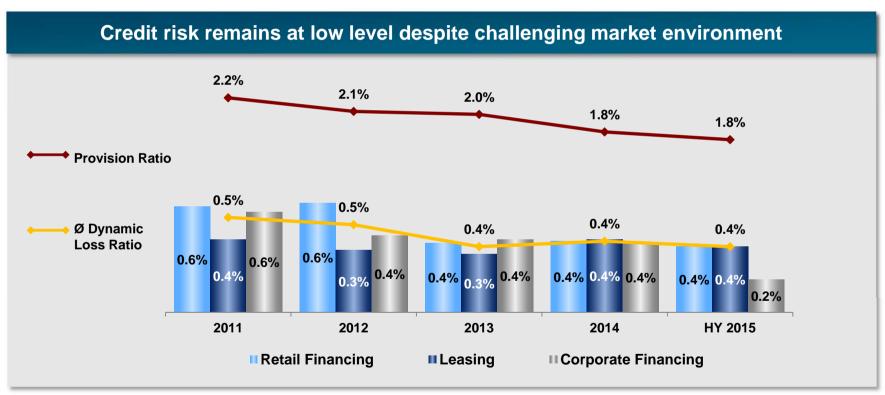

VICES** AKTIENGESELLSCHAFT **Commercial** ŠKODA **Vehicles Financial Services** BUGATTI USA / Canada / Spain / Argentina BENTLEY Scania Financial Services Porsche Holding Financial Services PORSCHE Porsche Financial Services Remaining companies

# Volkswagen Financial Services at a Glance (06/30/2015)



| Key company figures |            |  |  |  |
|---------------------|------------|--|--|--|
| Total assets        | € 147.0 bn |  |  |  |
| Equity              | € 17.3 bn  |  |  |  |
| Customer deposits   | € 25.7 bn  |  |  |  |
| Operating profit    | € 970 m    |  |  |  |
| Employees           | 13,174     |  |  |  |
| Contracts (units)   | 12.6 m     |  |  |  |



# **Contract portfolio Volkswagen Financial Services**



# Risk management



# **VW Financial Services – Credit risks**



### VW Financial Services - Residual value



# **Contract portfolio Volkswagen Financial Services**



### **Penetration VW FS**



# Volkswagen FS offers the whole Range of Services under one roof



# **Growth dimensions**



## **Brands: Fleet Management and Trucks & Bus: Customer focus**

# What the customers have in common

- Corporate customers focusing on TCO
- Truck and Fleet is an investment decision, not emotional driven.
   The vehicle is a tool for the customer.
- Buying holistic TCO solutions and services, not financing only
- Need for reporting, telematics or comprehensive services (technical and monetary)
- International tender processes



### Where the customers differ

- A truck goes cross-boarder a fleet customer sources crossboarder, but does not drive cross board
-