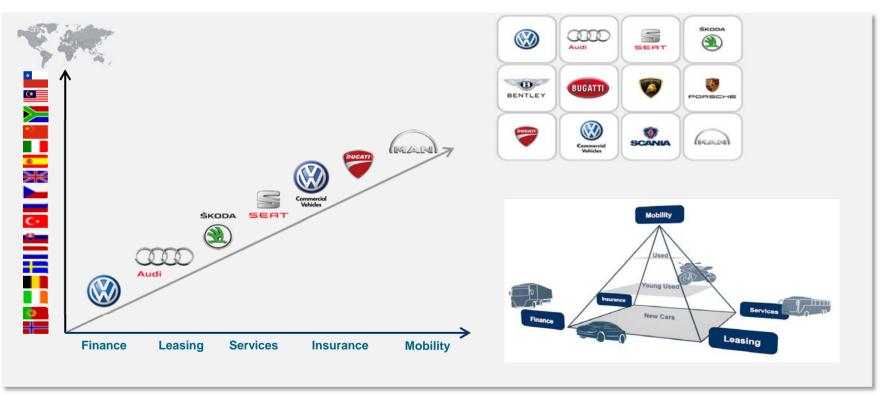

ining companies

# Volkswagen Financial Services at a Glance (06/30/2015)



| Key company figures |            |  |  |  |
|---------------------|------------|--|--|--|
| Total assets        | € 147.0 bn |  |  |  |
| Equity              | € 17.3 bn  |  |  |  |
| Customer deposits   | € 25.7 bn  |  |  |  |
| Operating profit    | € 970 m    |  |  |  |
| Employees           | 13,174     |  |  |  |
| Contracts (units)   | 12.6 m     |  |  |  |



# **Contract portfolio Volkswagen Financial Services**



# Risk management



# **VW Financial Services – Credit risks**



### VW Financial Services - Residual value



# **Contract portfolio Volkswagen Financial Services**



### **Penetration VW FS**



# Volkswagen FS offers the whole Range of Services under one roof



# **Growth dimensions**



## **Brands: Fleet Management and Trucks & Bus: Customer focus**

# What the customers have in common

- Corporate customers focusing on TCO
- Truck and Fleet is an investment decision, not emotional driven.
   The vehicle is a tool for the customer.
- Buying holistic TCO solutions and services, not financing only
- Need for reporting, telematics or comprehensive services (technical and monetary)
- International tender processes



### Where the customers differ

- A truck goes cross-boarder a fleet customer sources crossboarder, but does not drive cross board
- Lifecycle costs : 100 T€ p.a. truck vs 10 T€ p.a. car
- Risk Management principles:
  Area of use and specs for truck
  vs Balance Sheet of fleet
  customer
- Different services are required:
  e.g. toll collect, sophisticated