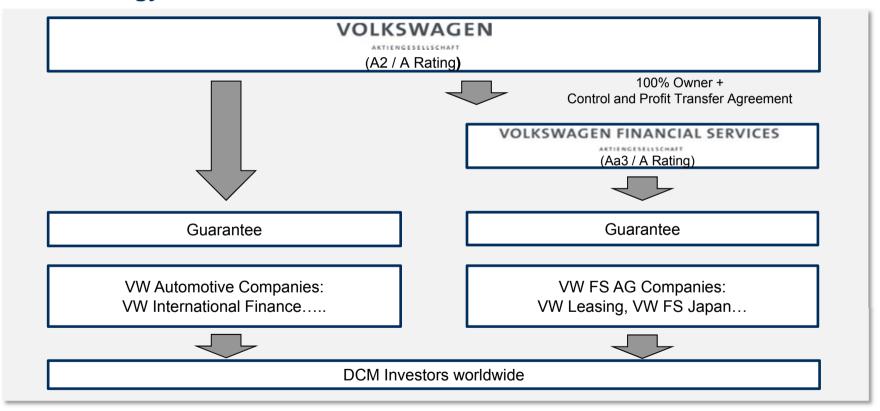

|                               |             | * Various curronoi | os (NOK SEK CRD EUR NZD) |

<sup>\*</sup> Various currencies (NOK, SEK, GBP, EUR, NZD)

The information contained herein is not for publication or distribution, directly or indirectly, in or into the United States of America, Canada, Japan or Australia.

# **DCM Strategy VW Automotive and VW Financial Services**





# **Rating History (08/31/2015)**



1) Outlook: stable

Volkswagen Financial Services AG has a solid and stable rating history.

**Data Source: Reuters** 

### S&P and Moody's value VWFS's strategic position within VW Group

S&P: "We consider VW FS to be core to its ultimate parent, VW AG, and equalize our ratings on VW FS with those on VW AG."

S&P: "We consider VW FS' corporate strategy to be prudent, well-executed, and focused on its core business, in which it has expertise."

S&P: "(...) reflects our view that captive finance operations will remain integral to the VW group's overall corporate strategy."

Source: S&P Research, July 31, 2014 and Moody's Global Credit Research, March 20, 2015.

Moody's: "VW FS AG benefits from a domination and profit-and-loss transfer agreement with