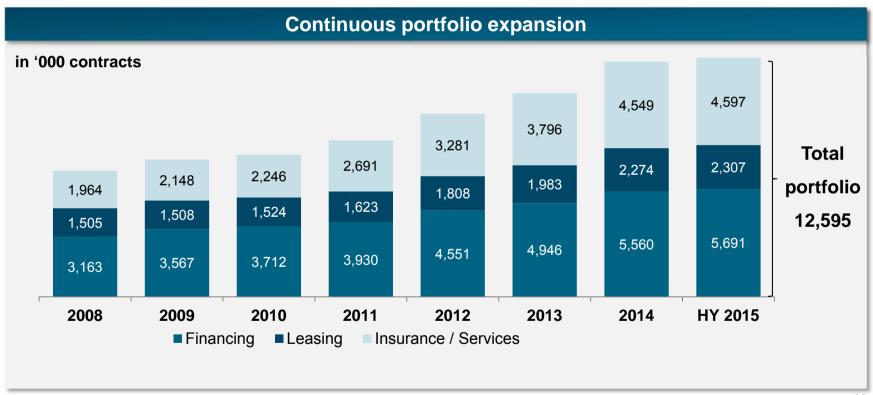

pain / Argentina BENTLEY Scania Financial Services Porsche Holding Financial Services PORSCHE Porsche Financial Services Remaining companies

# Volkswagen Financial Services at a Glance (06/30/2015)



| Key company figures |            |  |  |  |
|---------------------|------------|--|--|--|
| Total assets        | € 147.0 bn |  |  |  |
| Equity              | € 17.3 bn  |  |  |  |
| Customer deposits   | € 25.7 bn  |  |  |  |
| Operating profit    | € 970 m    |  |  |  |
| Employees           | 13,174     |  |  |  |
| Contracts (units)   | 12.6 m     |  |  |  |



# **Contract portfolio Volkswagen Financial Services**



# Risk management



# **VW Financial Services – Credit risks**



### VW Financial Services - Residual value



# **Contract portfolio Volkswagen Financial Services**



### **Penetration VW FS**



# Volkswagen FS offers the whole Range of Services under one roof



# **Growth dimensions**



## **Brands: Fleet Management and Trucks & Bus: Customer focus**

# What the customers have in common

- Corporate customers focusing on TCO
- Truck and Fleet is an investment decision, not emotional driven.
   The vehicle is a tool for the customer.
- Buying holistic TCO solutions and services, not financing only
- Need for reporting, telematics or comprehensive services (technical and monetary)
- International tender processes



### Where the customers differ

- A truck goes cross-boarder a fleet customer sources crossboarder, but does not drive cross board
- Lifecycle costs : 100 T€ p.a. truck vs 10 T€ p.a. car
- Risk Management principles:
  Area of use and sp