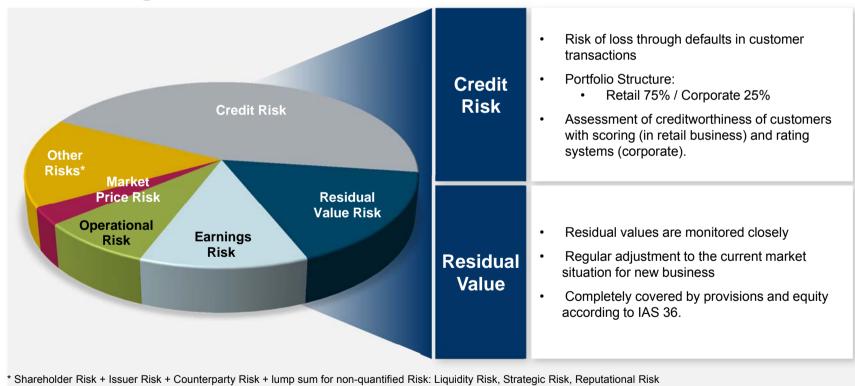

# Risk management

# **VW Financial Services – Credit risks**

### VW Financial Services - Residual value