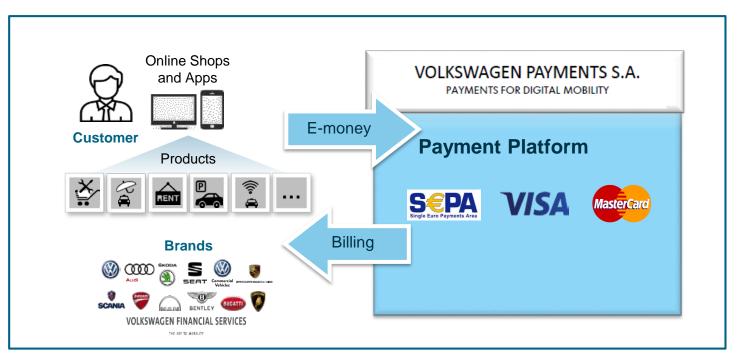

# Payment Platform | Volkswagen Financial Services provides global payment solutions for digital-based business models within the Volkswagen group

THE KEY TO MOBILITY