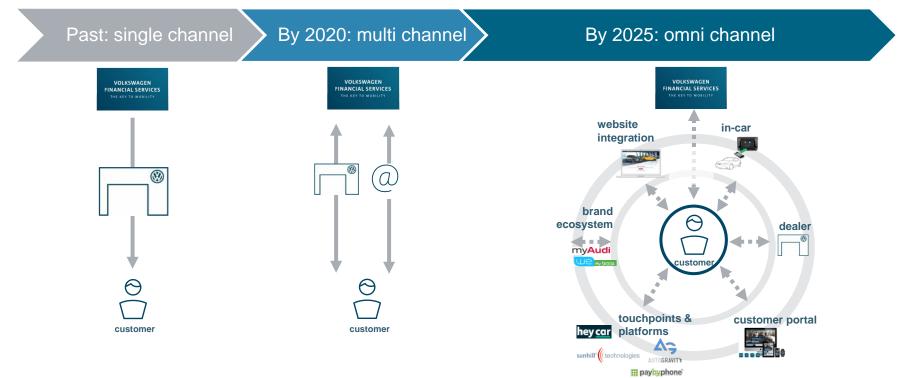

# Volkswagen Financial Services will digitialize all core products by 2020 and extends it's distribution channels

THE KEY TO MOBILITY