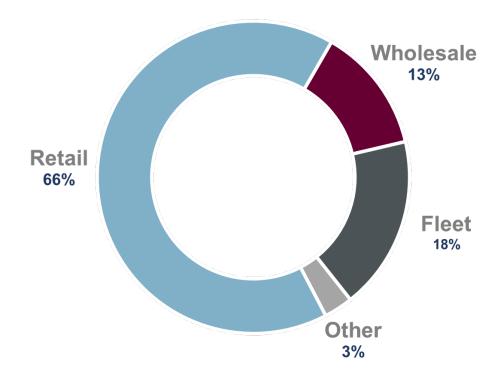

# **Portfolio structure Volkswagen Financial Services**

#### **Credit Risk**

The predominant risk type whereof the major share is originated from well diversified retail business with a low risk profile.