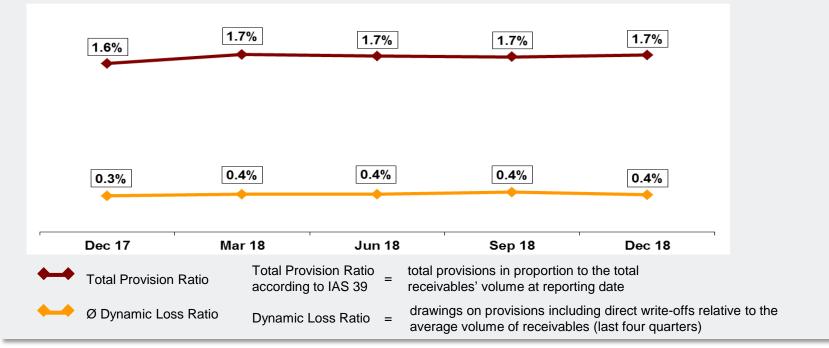

# Volkswagen Financial Services – credit risks as of 31.12.2018

Credit risk remains at low level despite challenging market environment

THE KEY TO MOBILITY