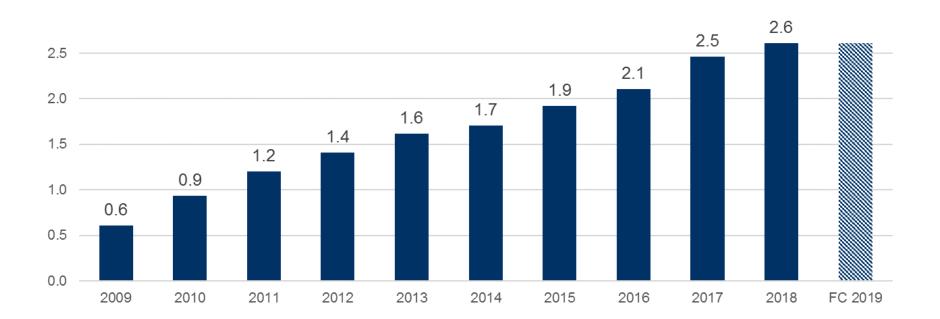

# **Volkswagen Financial Services - Operating Income**

#### bn €

THE KEY TO MOBILITY