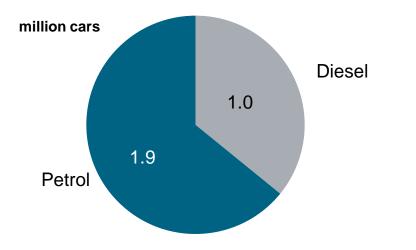

# Residual value situation of Volkswagen Financial Services as of 31.03.2019

Vehicles in direct residual value portfolio

• Vehicle stock increased in Q1 2019

- Declining risk per vehicle in Q1 2019
- All residual value risks are fully covered by risk provisions and equity.