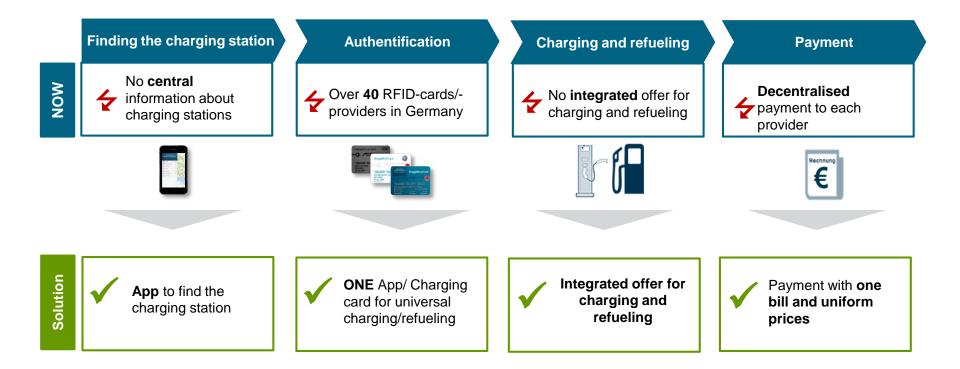

# Volkswagen Financial Services e-charging solutions provides access to public charging

Focus VW FS

THE KEY TO MOBILITY