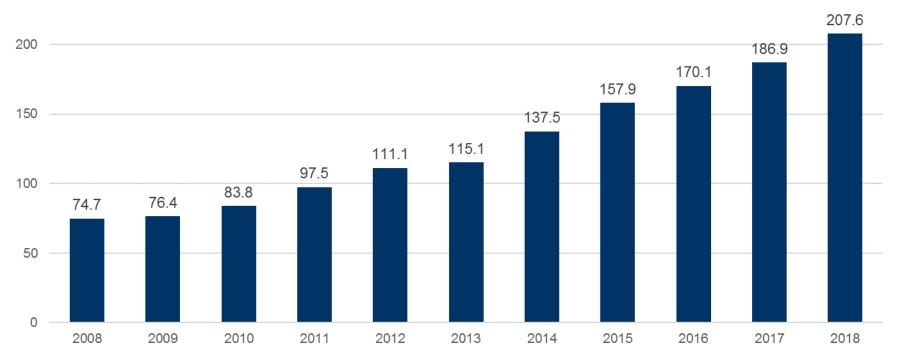

# **Volkswagen Financial Services – Balance Sheet**

bn €

THE KEY TO MOBILITY

#### **KEY FIGURES**

| Total assets        | €207.6 BN                                              |
|---------------------|--------------------------------------------------------|
| Equity              | €26.3 BN                                               |
| Customer deposits   | €32.4 BN                                               |
| Operating profit    | €2.61 BN                                               |
| Employees           | 16,267                                                 |
| Contracts (units)   | 20.3 M                                                 |
| LEASING<br>€82.2 bn | CREDIT<br>€63.7 bn<br>WHOLESALE<br>€20.5 bn<br>VOLUME* |