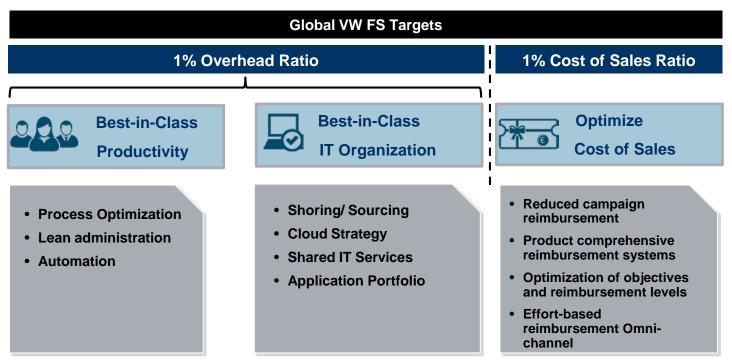

# The main drivers of Volkswagen Financial Services' expenses are IT, HR and Sales - Right at these points OpEx will have its effects

THE KEY TO MOBILITY