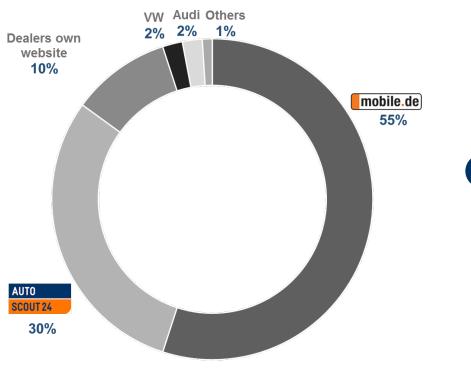

# hey car | development of a real alternative to the current duopoly

#### **Online share of trades**

- mobile.de and scourza counts for 85% of the Market
- Constant price increase for both platforms
- Dominant platforms controlled by American tech companies

heycar is being developed as an alternative in close cooperation with dealers

Daimler Financial Services acquired 20% stake