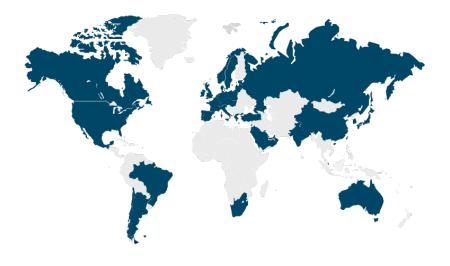

# Volkswagen Financial Services at a glance (31.12.2018)

Volkswagen Financial Services conducts business in

# 48 MARKETS.