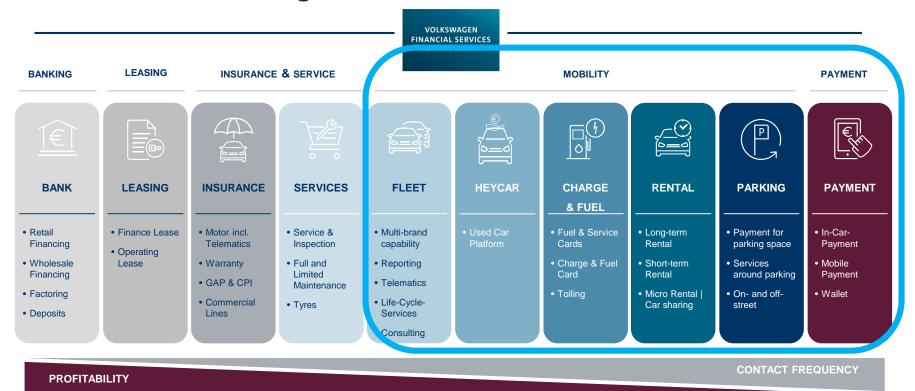

# The Volkswagen Financial Services offer must adapt to market change

- + Rental products
- + Fleet business
- + Parking, Fuel, Toll
- + Revenue risk
- + Utilisation risk
- + Operating risk (own operations)
- + Mobility customers (1:n)
- + Municipal authorities
- + Public transport

# The Volkswagen Financial Services offer must adapt to market changes

INCOME

ARTNER

- + Payment-Services
- + Cyber-insurance
- + Functions on Demand
- + Cyber risks
- + Traffic law risks (autonomous driving)

# The Volkswagen Financial Services offer must adapt to market changes

NCOME

RISK

ARTNER

| _ |          |      | _     |
|---|----------|------|-------|
|   | lo o f n | ifia | ation |
|   | есн      |      | atior |
|   |          |      |       |
|   |          |      |       |

- Classic business, new mobility concepts and digital products for e-cars
- + Charging-products
- + Revaluation of classic risks, especially residual value risk (internal combustion engine vs. electric motor)
- + Environmentally aware customers
- + Energy providers
- + Battery producers
- + Providers of charging infrastructure