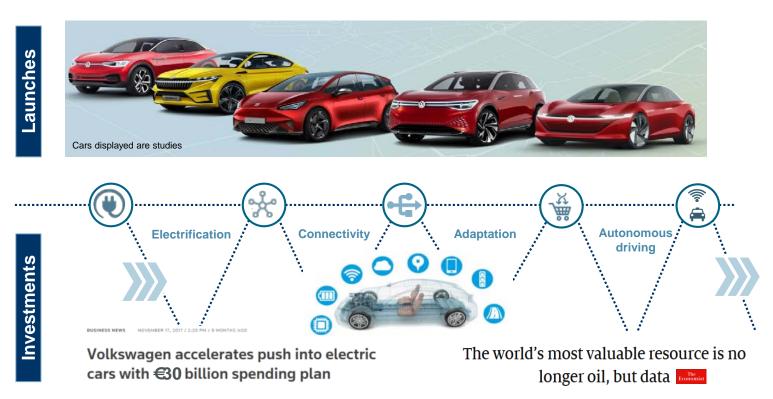

## Electrification and digitalization change the automotive industry

THE KEY TO MOBILITY

# Electrification creates new challenges for automotive financial service providers

THE KEY TO MOBILITY