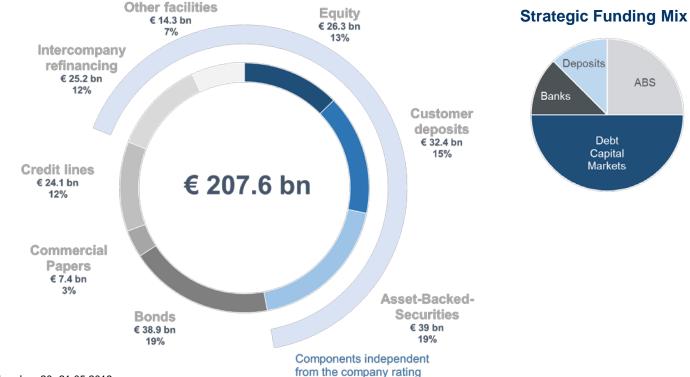

# Volkswagen Financial Services: successful, diversified and automotive-independent funding structure (12/31/2018)

THE KEY TO MOBILITY

#### **KEY FIGURES**

| Total assets        | €207.6 BN                                              |
|---------------------|--------------------------------------------------------|
| Equity              | €26.3 BN                                               |
| Customer deposits   | €32.4 BN                                               |
| Operating profit    | €2.61 BN                                               |
| Employees           | 16,267                                                 |
| Contracts (units)   | 20.3 M                                                 |
| LEASING<br>€82.2 bn | CREDIT<br>€63.7 bn<br>WHOLESALE<br>€20.5 bn<br>VOLUME* |