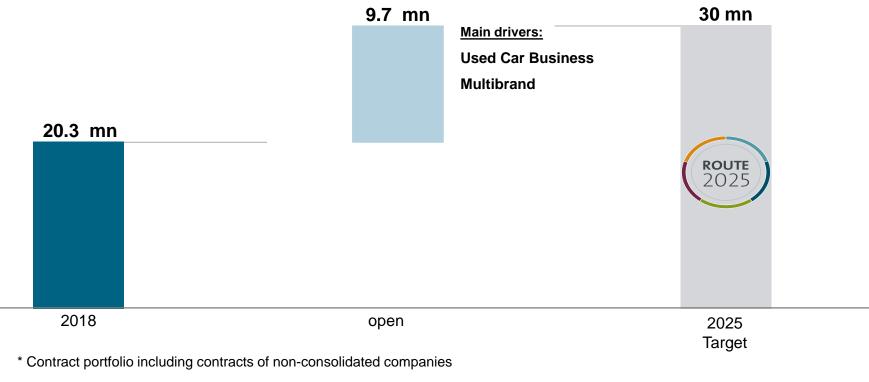

# ROUTE2025 - Target of 30 mn contracts\* in portfolio in 2025 Major driver: used cars

THE KEY TO MOBILITY