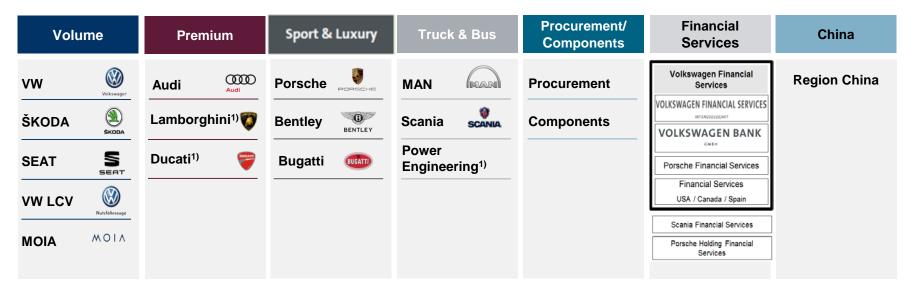

# Volkswagen Financial Services is a strong pillar within the Volkswagen Group

<sup>1)</sup> Allocation to be verified

THE KEY TO MOBILITY